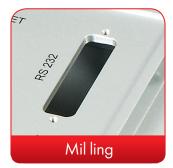

Thanks to our modern CNC production, we can quickly and efficiently mill custom-fit cut-outs and contours to match your exact specifications.

Our services also include engraving your logo and other elements, which we can of course perform in any colour you desire.