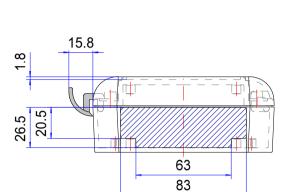

# 230.090.000 starCASE SC 090

| Product overview |                |
|------------------|----------------|
| Material         | ASA LURAN      |
| Protection Class | IP 66/EN 60529 |
| Color            | RAL 7035       |
| Length (L)       | 120 mm         |
| Width (W)        | 90 mm          |
| Height (H)       | 50 mm          |
| Weight (g)       | 155 g          |