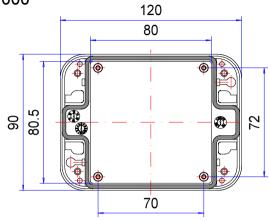

# 230.090.000 starCASE SC 090

| Product overview |                |
|------------------|----------------|
| Material         | ASA LURAN      |
| Protection Class | IP 66/EN 60529 |
| Color            | RAL 7035       |
| Length (L)       | 120 mm         |
| Width (W)        | 90 mm          |
| Height (H)       | 50 mm          |
| Weight (g)       | 155 g          |