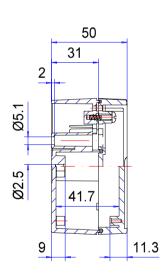

# 230.090.000 starCASE SC 090

| Product overview |                |
|------------------|----------------|
| Material         | ASA LURAN      |
| Protection Class | IP 66/EN 60529 |
| Color            | RAL 7035       |
| Length (L)       | 120 mm         |
| Width (W)        | 90 mm          |
| Height (H)       | 50 mm          |
| Weight (g)       | 155 g          |

#### **Enclosure**

ASA+PC, RAL 7035 light grey: 2° mould slope for casting ejection > internal circumference dimensions decrease by 2° towards enclosure base.

Snap-on design covers, captive, ASA LURAN S, RAL 7035 light grey