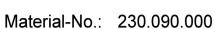

# Enclosure series starCASE

Type: SC 090

<sup>\*</sup> Please note: Mould slope for casting ejection, dimensions in the amount of the bottom!

| ASA/PC, UL94 V0-1,5mm, RAL 7035, light grey |
|---------------------------------------------|
| 4x stainless steel 1.4567 (V2A), captive    |
| 1x moulded gasket, silicone, black          |
| IP66 EN 60529                               |
|                                             |

| Veight          | 155 g                                         |
|-----------------|-----------------------------------------------|
| Assembly screws | 4x KBL Ø3x8,5, galvanized steel               |
| id supports     | 2x Polypropylen (PP), white                   |
| Tolerance       | DIN ISO 16901-130 (outside dimensions ±0,5mm) |

# 230.090.000 starCASE SC 090

| Product overview |                |
|------------------|----------------|
| Material         | ASA LURAN      |
| Protection Class | IP 66/EN 60529 |
| Color            | RAL 7035       |
| Length (L)       | 120 mm         |
| Width (W)        | 90 mm          |
| Height (H)       | 50 mm          |
| Weight (g)       | 155 g          |

#### **Enclosure**

ASA+PC, RAL 7035 light grey: 2° mould slope for casting ejection > internal circumference dimensions decrease by 2° towards enclosure base.

Snap-on design covers, captive, ASA LURAN S, RAL 7035 light grey