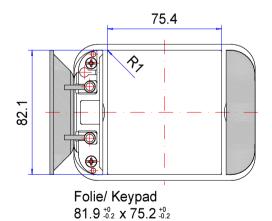

#### **Further information**

Integrated recess for membrane keypads or front plates Integrated lid support, polypropylene (PP) Optional: Access safeguard by means of sealing set Full protective insulation in accordance with VDE 0100