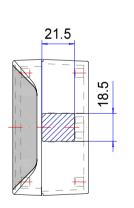

# Enclosure series starCASE

Type: SC 090

<sup>\*</sup> Please note: Mould slope for casting ejection, dimensions in the amount of the bottom!

| ASA/PC, UL94 V0-1,5mm, RAL 7035, light grey |
|---------------------------------------------|
| 4x stainless steel 1.4567 (V2A), captive    |
| 1x moulded gasket, silicone, black          |
| IP66 EN 60529                               |
|                                             |

| Veight          | 155 g                                         |
|-----------------|-----------------------------------------------|
| Assembly screws | 4x KBL Ø3x8,5, galvanized steel               |
| id supports     | 2x Polypropylen (PP), white                   |
| Tolerance       | DIN ISO 16901-130 (outside dimensions ±0,5mm) |

# 230.090.000 starCASE SC 090

| Product overview |                |
|------------------|----------------|
| Material         | ASA LURAN      |
| Protection Class | IP 66/EN 60529 |
| Color            | RAL 7035       |
| Length (L)       | 120 mm         |
| Width (W)        | 90 mm          |
| Height (H)       | 50 mm          |
| Weight (g)       | 155 g          |

#### **Enclosure**

ASA+PC, RAL 7035 light grey: 2° mould slope for casting ejection > internal circumference dimensions decrease by 2° towards enclosure base.

Snap-on design covers, captive, ASA LURAN S, RAL 7035 light grey