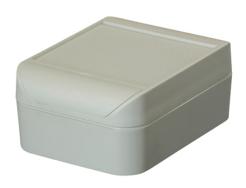

#### **starCASE**

#### THE THERMOPLASTIC DESIGN ENCLOSURE FOR ELECTRONICS & DEVICES

#### **IP 66**

#### The key product features:

- Enclosure material: ASA + PC
- Enclosure colour similar to RAL 7035
- Integrated lid support
- The enclosure can be mounted when the lid is fitted
- · Lid screws stainless steel 1.4567
- Integrated recess in cover for membrane keypad or front plate
- · Design covers to conceal the assembly level
- Fire protection class UL-94 V-0
- · Enclosure seal: silicone moulded seal

---

starCASE is a truly multipurpose range of plastic enclosures moulded in flame-retardant ASA+PC. These highly attractive and ergonomic housings are perfectly suitable for modern industrial electronics. The enclosures can be mounted on a wall, bulkhead, ceiling or machine – everything is possible.

Unique ROLEC design features include a recessed lid for fitting a membrane keypad, product label or front plate, hinged design covers which hide the lid screws and separate mounting channels, and lid retaining supports for holding the lid in place when the housing is open. The enclosures can be mounted without opening the lid which means your electronics remain protected at all times. Screw bosses are provided inside for fitting circuit boards, mounting plates, terminal rails etc. Matching accessories and cable glands are also available.