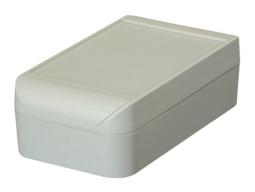

#### **starCASE**

#### THE THERMOPLASTIC DESIGN ENCLOSURE FOR ELECTRONICS & DEVICES

---

starCASE is a truly multipurpose range of plastic enclosures moulded in flame-retardant ASA+PC. These highly attractive and ergonomic housings are perfectly suitable for modern industrial electronics. The enclosures can be mounted on a wall, bulkhead, ceiling or machine – everything is possible.