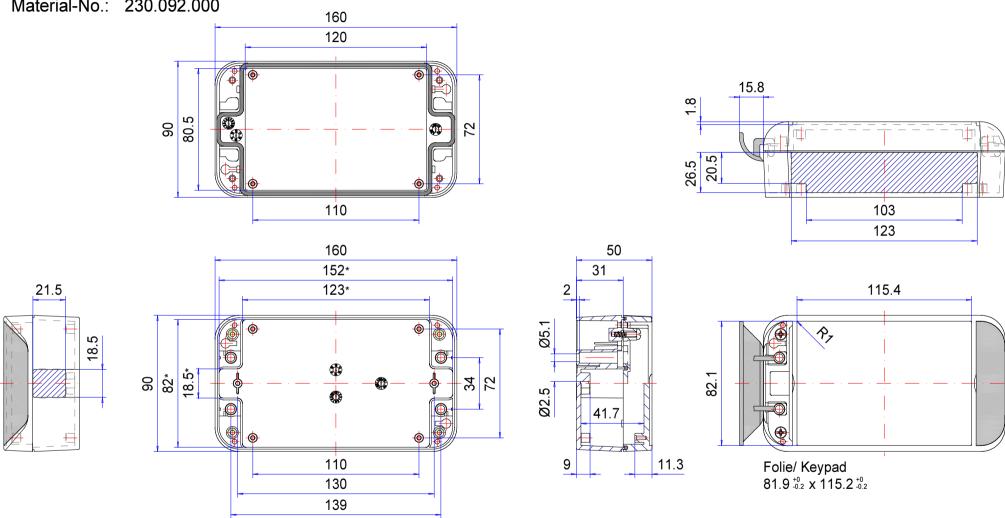

# Enclosure series starCASE

Type: SC 092

Material-No.: 230.092.000

<sup>\*</sup> Please note: Mould slope for casting ejection, dimensions in the amount of the bottom!

| Enclosure material | ASA/PC, UL94 V0-1,5mm, RAL 7035, light grey | Weight          | 191 g                                         |
|--------------------|---------------------------------------------|-----------------|-----------------------------------------------|
| Lid screws         | 4x stainless steel 1.4567 (V2A), captive    | Assembly screws | 4x KBL Ø3x8,5, galvanized steel               |
| Gasket             | 1x moulded gasket, silicone, black          | Lid supports    | 2x Polypropylen (PP), white                   |
| Ingress protection | IP66 EN 60529                               | Tolerance       | DIN ISO 16901-130 (outside dimensions ±0,5mm) |

# 230.092.000 starCASE SC 092

| Product overview |                |
|------------------|----------------|
| Material         | ASA LURAN      |
| Protection Class | IP 66/EN 60529 |
| Color            | RAL 7035       |
| Length (L)       | 160 mm         |
| Width (W)        | 90 mm          |
| Height (H)       | 50 mm          |
| Weight (g)       | 191 g          |

#### **Enclosure**

ASA+PC, RAL 7035 light grey: 2° mould slope for casting ejection > internal circumference dimensions decrease by 2° towards enclosure base.

Snap-on design covers, captive, ASA LURAN S, RAL 7035 light grey

# **Fastening**

Separate screw channels outside of the enclosure interior. Enclosure fastened while lid closed

# Internal mounting

Fastening option for self-grooving screws on the base of the enclosure and in the lid

# Ingress protection

IP 66 / EN 60529

#### Gasket

Silicone moulded seal

#### Lid screws

Stainless steel 1.4567, captive