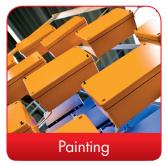

We can also paint all our enclosures in any RAL colour you desire. The application of primer and special colour structures are possible, as well.

If desired, we can apply your logo and lettering or other markings using serigraph printing.