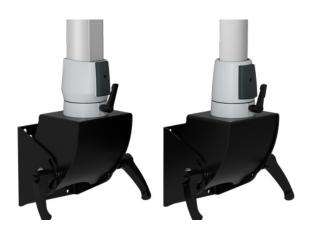

## 142.000.005-VESA adaptor

Suspension-System profiPLUS 50

Type: Adaption VESA

Material-No.: 142.000.005

| Suspension system material | Sheet steel, St1203                  |
|----------------------------|--------------------------------------|
| Gasket                     |                                      |
| Mounting screws            | 4x M6x12, 4x M8x25, galvanized steel |
| Ingress protection         |                                      |

| Bending range | 90°                            |
|---------------|--------------------------------|
| Weight        | 2.085 g                        |
| Surface       | Powder coating RAL 9005, black |
| Tolerance     | DIN ISO 2768-1                 |

#### **Product overview**

 Color
 RAL 9005

 Weight (g)
 2085 g