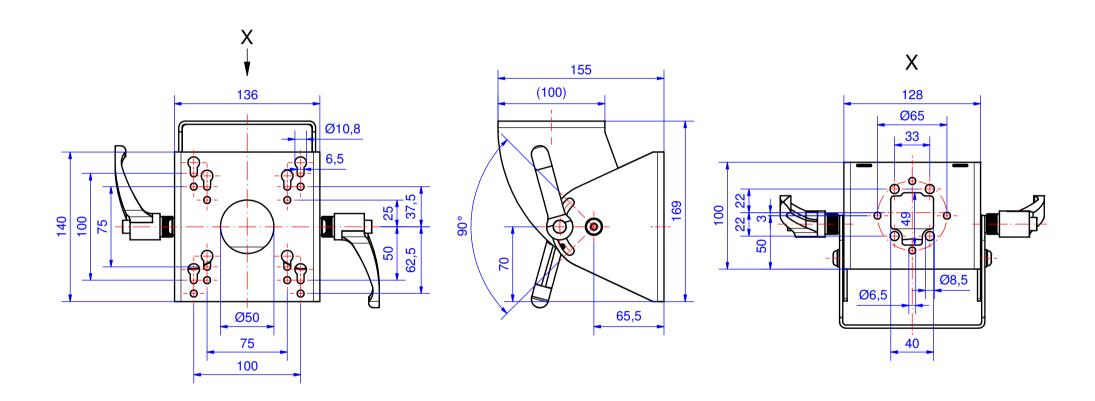

Suspension-System profiPLUS 50

Type: Adaption VESA

Material-No.: 142.000.005

| Suspension system material | Sheet steel, St1203                  |
|----------------------------|--------------------------------------|
| Gasket                     |                                      |
| Mounting screws            | 4x M6x12, 4x M8x25, galvanized steel |
| Ingress protection         |                                      |

| Bending range | 90°                            |
|---------------|--------------------------------|
| Weight        | 2.085 g                        |
| Surface       | Powder coating RAL 9005, black |
| Tolerance     | DIN ISO 2768-1                 |

## 142.000.005-VESA adaptor

#### **Product overview**

 Color
 RAL 9005

 Weight (g)
 2085 g