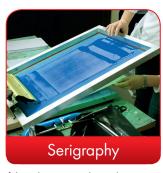

We can also paint all our enclosures in any RAL colour you desire. The application of primer and special colour structures are possible, as well.

If desired, we can apply your logo and lettering or other markings using serigraph printing.