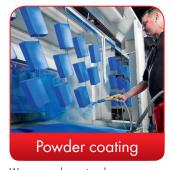

We can process stainless steel enclosures and plates quickly and reliably according to your individual requirements thanks to our in-house lasering centre.

We can powder coat enclosures, command enclosures and suspension systems in any RAL colour you desire. Custom colours are of course also possible.