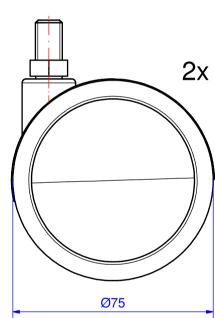

Suspension-System profiPLUS 50

Type: Roller set

Material-No.: 501.142.000

| Polyurethane, polyamide, steel |                                |
|--------------------------------|--------------------------------|
|                                | l                              |
|                                |                                |
|                                |                                |
|                                | Polyurethane, polyamide, steel |

| Bending range | 360°       |
|---------------|------------|
| Weight        | 0,750 g    |
| Colour        | black-grey |
| Tolerance     |            |

## 501.142.000 Roller set

#### **Product overview**

Color RAL 9005, RAL 7016

Weight (g) 750 g