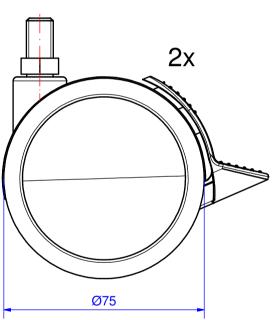

## 501.142.000 Roller set

Suspension-System profiPLUS 50

Type: Roller set

Material-No.: 501.142.000

| Polyurethane, polyamide, steel |                                |
|--------------------------------|--------------------------------|
|                                | l                              |
|                                |                                |
|                                |                                |
|                                | Polyurethane, polyamide, steel |

| Bending range | 360°       |
|---------------|------------|
| Weight        | 0,750 g    |
| Colour        | black-grey |
| Tolerance     |            |