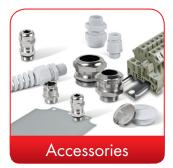

### **Accessories**

### **Accessories**

ROLEC's portfolio also includes matching front plates, mounting plate, supporting rails and terminal blocks as well as a range of cable glands, blanking plugs etc.