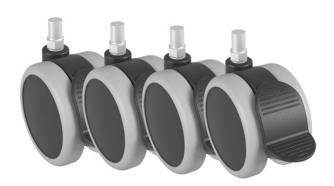

Suspension-System profiPLUS 50

Type: Roller set

Material-No.: 501.142.000

| Polyurethane, polyamide, steel |                                |
|--------------------------------|--------------------------------|
|                                | l                              |
|                                |                                |
|                                |                                |
|                                | Polyurethane, polyamide, steel |

## 501.142.000 Roller set