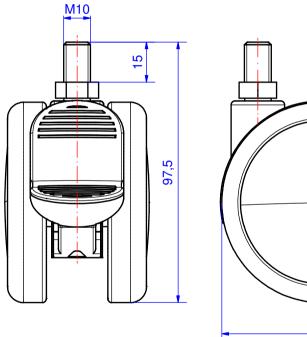

## 501.142.000 Roller set

Suspension-System profiPLUS 50

Type: Roller set

Material-No.: 501.142.000

| Polyurethane, polyamide, steel |                                |
|--------------------------------|--------------------------------|
|                                | l                              |
|                                |                                |
|                                |                                |
|                                | Polyurethane, polyamide, steel |

| Bending range | 360°       |
|---------------|------------|
| Weight        | 0,750 g    |
| Colour        | black-grey |
| Tolerance     |            |