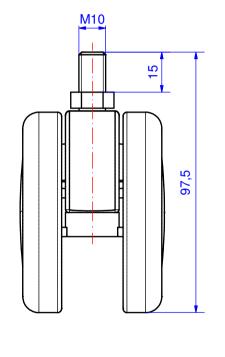

## 501.142.000 Roller set

Suspension-System profiPLUS 50

Type: Roller set

Material-No.: 501.142.000

| Polyurethane, polyamide, steel |                                |
|--------------------------------|--------------------------------|
|                                | l                              |
|                                |                                |
|                                |                                |
|                                | Polyurethane, polyamide, steel |

| Bending range | 360°       |
|---------------|------------|
| Weight        | 0,750 g    |
| Colour        | black-grey |
| Tolerance     |            |