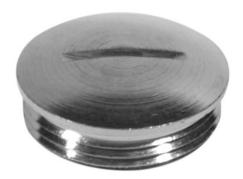

## **Brass locking plug**

Material

Messing, vernickelt

**Dichtung** 

O-Ring aus Perbunan

Temperatur-

beständigkeit

-40°C bis +100°C

**Weitere Infos** 

Schutzart: IP 55, mit O-Ring IP 65

Nutzen Sie unsere Service-Leistungen

Einbaufertig von ROLEC

Hier finden Sie weitere Datenblätter