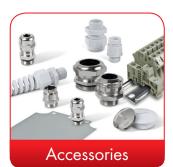

We are able to offer the right made-tomeasure display for all our enclosures - in varying sizes and degrees of robustness depending on the application.

ROLEC's portfolio also includes matching front plates, mounting plate, supporting rails and terminal blocks as well as a range of cable glands, blanking plugs etc.