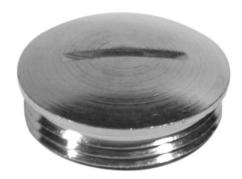

## **Brass locking plug**

Material

Messing, vernickelt

**Dichtung** 

O-Ring aus Perbunan

Temperatur-

beständigkeit

-40°C bis +100°C

**Weitere Infos** 

Schutzart: IP 55, mit O-Ring IP 65

Nutzen Sie unsere Service-Leistungen

Einbaufertig von ROLEC

Hier finden Sie weitere Datenblätter