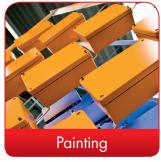

We can process stainless steel enclosures and plates quickly and reliably according to your individual requirements thanks to our in-house lasering centre.

We can powder coat enclosures, command enclosures and suspension systems in any RAL colour you desire. Custom colours are of course also possible.

We can also paint all our enclosures in any RAL colour you desire. The application of primer and special colour structures are possible, as well.

If desired, we can apply your logo and lettering or other markings using serigraph printing.