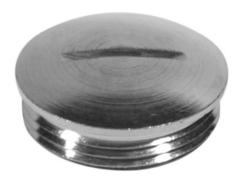

## **Brass locking plug**

Material

Messing, vernickelt

**Dichtung** 

O-Ring aus Perbunan

Temperatur-

beständigkeit

-40°C bis +100°C

**Weitere Infos** 

Schutzart: IP 55, mit O-Ring IP 65

Nutzen Sie unsere Service-Leistungen

Einbaufertig von ROLEC

Hier finden Sie weitere Datenblätter