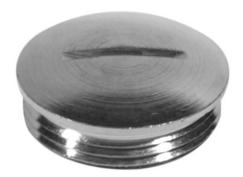

## 570.004.M16 M16

## **Brass locking plug**

Material

Messing, vernickelt

**Dichtung** 

O-Ring aus Perbunan

Temperatur-

beständigkeit

-40°C bis +100°C

**Weitere Infos** 

Schutzart: IP 55, mit O-Ring IP 65

Nutzen Sie unsere Service-Leistungen

Einbaufertig von ROLEC

Hier finden Sie weitere Datenblätter