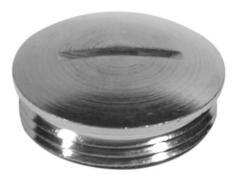

## **Brass locking plug**

Material

Messing, vernickelt

**Dichtung** 

O-Ring aus Perbunan

Temperatur-

beständigkeit

-40°C bis +100°C

**Weitere Infos** 

Schutzart: IP 55, mit O-Ring IP 65

Nutzen Sie unsere Service-Leistungen

Einbaufertig von ROLEC

Hier finden Sie weitere Datenblätter