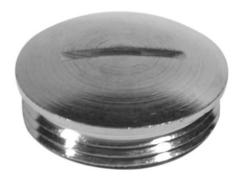

## **Brass locking plug**

Material

Messing, vernickelt

**Dichtung** 

O-Ring aus Perbunan

Temperatur-

beständigkeit

-40°C bis +100°C

**Weitere Infos** 

Schutzart: IP 55, mit O-Ring IP 65

Nutzen Sie unsere Service-Leistungen

Einbaufertig von ROLEC

Hier finden Sie weitere Datenblätter