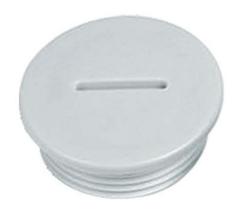

## Plastic locking plug

#### Material

Polyamid

#### beständigkeit

-40°C bis +100°C(kurzzeitig bis + 120°C)

#### **Weitere Infos**

Schutzart: IP54, mit Anschlussgewindedichtring IP 65 Farben: RAL 7035 lichtgrau; weitere Farben auf Anfrage (stückzahlabhängig)

Nutzen Sie unsere Service-Leistungen

Einbaufertig von ROLEC