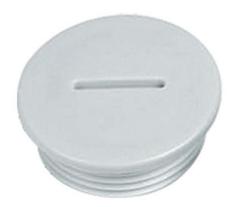

# 570.009.013 PG13,5

## Product overview

Length (L)

4 mm

## Plastic locking plug

#### Material

Polyamid

#### **Weitere Infos**

Schutzart: IP54, mit Anschlussgewindedichtring IP 65 Farben: RAL 7035 lichtgrau; weitere Farben auf Anfrage (stückzahlabhängig)

Nutzen Sie unsere Service-Leistungen

Einbaufertig von ROLEC