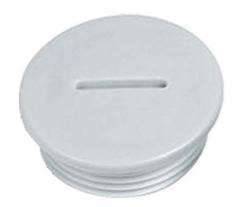

# Plastic locking plug

#### Material

Polyamid

#### **Weitere Infos**

Schutzart: IP54, mit Anschlussgewindedichtring IP 65 Farben: RAL 7035 lichtgrau; weitere Farben auf Anfrage (stückzahlabhängig)

Nutzen Sie unsere Service-Leistungen

Einbaufertig von ROLEC