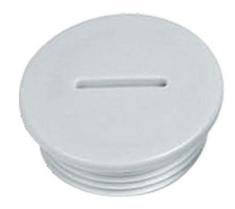

#### Product overview

Length (L)

4 mm

## Plastic locking plug

#### Material

Polyamid

#### **Weitere Infos**

Schutzart: IP54, mit Anschlussgewindedichtring IP 65 Farben: RAL 7035 lichtgrau; weitere Farben auf Anfrage (stückzahlabhängig)

Nutzen Sie unsere Service-Leistungen

Einbaufertig von ROLEC