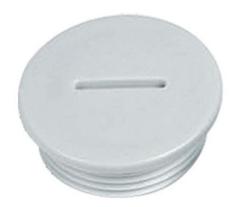

## Plastic locking plug

#### Material

Polyamid

#### **Weitere Infos**

Schutzart: IP54, mit Anschlussgewindedichtring IP 65 Farben: RAL 7035 lichtgrau; weitere Farben auf Anfrage (stückzahlabhängig)

Nutzen Sie unsere Service-Leistungen

Einbaufertig von ROLEC