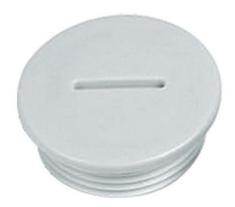

### 570.009.M16 M16

#### Product overview

Length (L)

5 mm

## Plastic locking plug

#### Material

Polyamid

#### Temperatur-

#### beständigkeit

-40°C bis +100°C(kurzzeitig bis + 120°C)

#### **Weitere Infos**

Schutzart: IP54, mit Anschlussgewindedichtring IP 65 Farben: RAL 7035 lichtgrau; weitere Farben auf Anfrage (stückzahlabhängig)

Nutzen Sie unsere Service-Leistungen

Einbaufertig von ROLEC