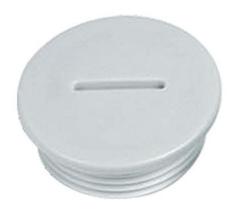

### 570.009.M20 M20

#### Product overview

Length (L)

5 mm

## Plastic locking plug

#### Material

Polyamid

#### beständigkeit

-40°C bis +100°C(kurzzeitig bis + 120°C)

#### **Weitere Infos**

Schutzart: IP54, mit Anschlussgewindedichtring IP 65 Farben: RAL 7035 lichtgrau; weitere Farben auf Anfrage (stückzahlabhängig)

Nutzen Sie unsere Service-Leistungen

Einbaufertig von ROLEC