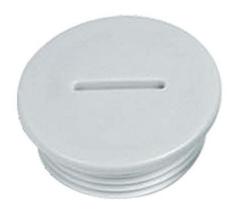

## Plastic locking plug

#### Material

Polyamid

#### beständigkeit

-40°C bis +100°C(kurzzeitig bis + 120°C)

#### **Weitere Infos**

Schutzart: IP54, mit Anschlussgewindedichtring IP 65 Farben: RAL 7035 lichtgrau; weitere Farben auf Anfrage (stückzahlabhängig)

Nutzen Sie unsere Service-Leistungen

Einbaufertig von ROLEC