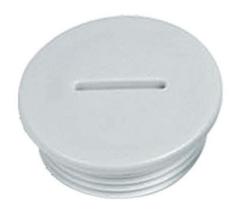

## Plastic locking plug

#### Product overview

Length (L)

5 mm

#### Material

Polyamid

#### **Weitere Infos**

Schutzart: IP54, mit Anschlussgewindedichtring IP 65 Farben: RAL 7035 lichtgrau; weitere Farben auf Anfrage (stückzahlabhängig)

Nutzen Sie unsere Service-Leistungen

Einbaufertig von ROLEC