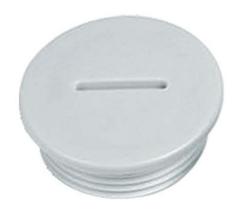

## Plastic locking plug

#### Material

Polyamid

#### **Weitere Infos**

Schutzart: IP54, mit Anschlussgewindedichtring IP 65 Farben: RAL 7035 lichtgrau; weitere Farben auf Anfrage (stückzahlabhängig)

Nutzen Sie unsere Service-Leistungen

Einbaufertig von ROLEC