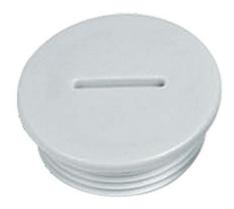

## Plastic locking plug

#### Product overview

Length (L)

5 mm

#### Material

Polyamid

#### **Weitere Infos**

Schutzart: IP54, mit Anschlussgewindedichtring IP 65 Farben: RAL 7035 lichtgrau; weitere Farben auf Anfrage (stückzahlabhängig)

Nutzen Sie unsere Service-Leistungen

Einbaufertig von ROLEC