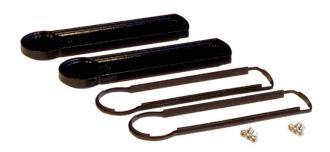

## 580.080.000 DF 80 flat end covers set

#### **Product overview**

Protection Class IP 54/65 EN 60529

Color Silver 1, RAL 9005