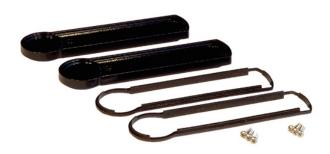

## 580.130.000 DF 130 flat end covers set

#### **Product overview**

Protection Class IP 54/65 EN 60529
Color RAL 9005, Silver 1