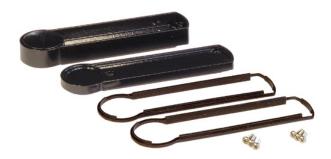

## 581.080.000 DK 80 Flat+Deep End Covers Set

#### **Product overview**

Protection Class IP 54/65 EN 60529

Color RAL 9005