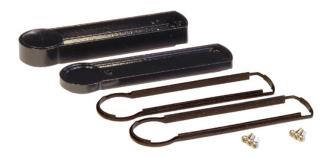

## 581.100.000 DK 100 Flat+Deep End Covers Set

#### **Product overview**

Protection Class IP 54/65 EN 60529

Color RAL 9005