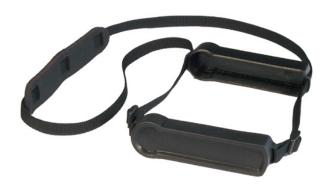

## 583.100.000 PK 100 Carry Strap Set

#### **Product overview**

Protection Class IP 54/65 EN 60529
Color Silver 1, RAL 9005