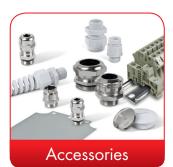

### **Accessories**

ROLEC's portfolio also includes matching front plates, mounting plate, supporting rails and terminal blocks as well as a range of cable glands, blanking plugs etc.

We are able to offer the right made-tomeasure display for all our enclosures - in varying sizes and degrees of robustness depending on the application.

ROLEC's portfolio also includes matching front plates, mounting plate, supporting rails and terminal blocks as well as a range of cable glands, blanking plugs etc.