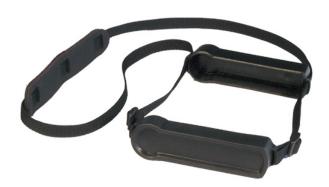

## 583.130.000 PK 130 Carry Strap Set

#### **Product overview**

Protection Class IP 54/65 EN 60529
Color RAL 9005, Silver 1