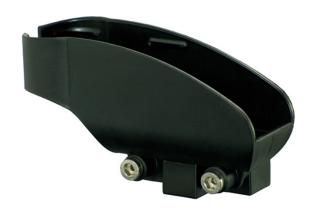

## 584.000.000 Set CH - enclosure holder

#### **Product overview**

Protection Class IP 54/65 EN 60529

Color RAL 9005