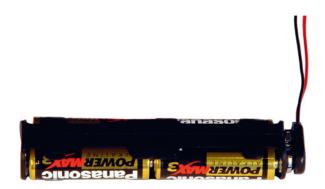

## 584.004.000 AH 4 battery holder (4 x 1.5V AA)

#### **Product overview**

Protection Class IP 54/65 EN 60529

Color RAL 9005