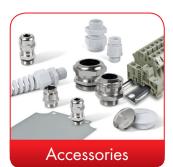

### **Accessories**

### **Accessories**

ROLEC's portfolio also includes matching front plates, mounting plate, supporting rails and terminal blocks as well as a range of cable glands, blanking plugs etc.

We are able to offer the right made-tomeasure display for all our enclosures - in varying sizes and degrees of robustness depending on the application.

ROLEC's portfolio also includes matching front plates, mounting plate, supporting rails and terminal blocks as well as a range of cable glands, blanking plugs etc.