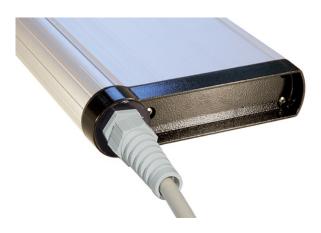

## 585.000.000 M16 cable gland adaptor kit (fits deep end covers)

#### **Product overview**

Protection Class IP 54/65 EN 60529
Color Silver 1, RAL 9005