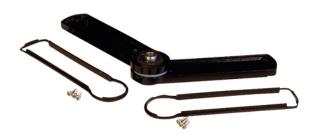

## 588.080.080 mobilCASE Set PG 80-80

#### **Product overview**

Protection Class IP 54/65 EN 60529
Color Silver 1, RAL 9005