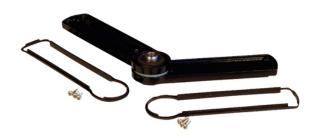

## 588.100.100 mobilCASE Set PG 100-100

#### **Product overview**

Protection Class IP 54/65 EN 60529
Color RAL 9005, Silver 1