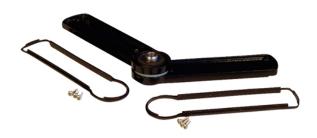

### **Accessories**

### **Accessories**

ROLEC's portfolio also includes matching front plates, mounting plate, supporting rails and terminal blocks as well as a range of cable glands, blanking plugs etc.