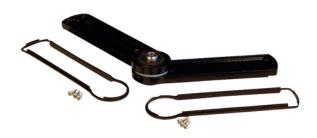

## 588.130.130 mobilCASE Set PG 130-130

#### **Product overview**

Protection Class IP 54/65 EN 60529
Color RAL 9005, Silver 1