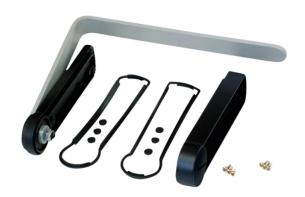

## 589.080.200 ABF 80 flat+deep end covers set with tilt stand

#### **Product overview**

Protection Class IP 54/65 EN 60529
Color RAL 9005, Silver 1